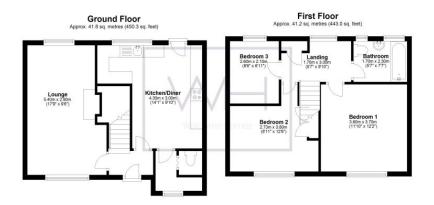

Total area: approx. 83.0 sq. metres (893.2 sq. feet)

Floor plans are intended as a visual representation of the lagued of the property. All measurements are approximate and should not be relied upon for furniture or flooring measurements.