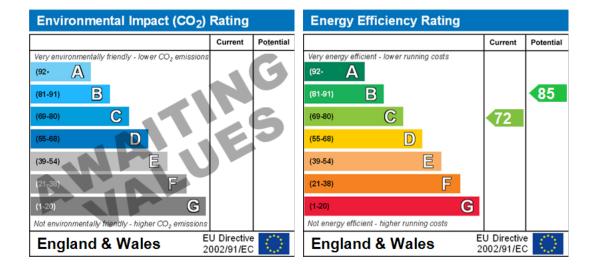

## 23 Birch Road, DN4 6PD £135,000 OffersInRegionOf Tenure Freehold

- Excellent road & rail transport links
- Double Glazed
- Three Bedrooms
- Downstairs WC

- Popular Location
- Great Investment Opportunity

\*\*Investment Opportunity\*\* Three bedroom spacious semi-detached property with open plan kitchen diner, downstairs WC and utility. There are three double bedrooms and family bathroom, enclosed rear garden, garage and off road parking. The property is located in a popular area and would make a great investment with a yield of over 6%



Total area: approx. 83.0 sq. metres (893.2 sq. feet)

Floor plans are intended as a visual representation of the lagued of the property. All measurements are approximate and should not be relied upon for furniture or flooring measurements.