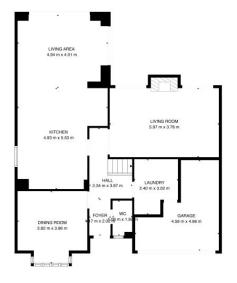

"This room has been our everything, kitchen, lounge, cinema room and party space," the vendor shares. "It's where we've laughed, cooked, hosted and made memories."

Entertain, Relax, and Reconnect

TOTAL: 193 m2 GROUND FLOOR: 100 m2, FIRST FLOOR: 93 m2 EXCLUDED AREAS: GARAGE: 16 m2, FIREPLACE: 1 m2