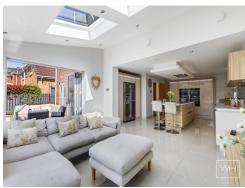

At the rear of the property, a breathtaking open-plan kitchen and family hub spills out to the south-facing garden through twin sets of high-spec bi-fold doors. Reimagined in 2014 to bring people together, this space is where daily life unfolds and memories are made. The kitchen itself is both statement and sanctuary, an expansive island sits at its centre, fitted with a sleek induction hob and ducted extractor, inviting family chats over breakfast and guests gathering with wine in hand. Twin pyrolytic ovens, a matching combination microwave and steamer, filtered hot water tap and integrated dishwasher make entertaining effortless. Statement lighting from a suspended ceiling bathes the space in warmth, while underfloor heating brings quiet comfort beneath your feet. Two skylights flood the room with light by day, while remote-controlled motorised blinds offer elegance and ease when evening draws in.

"This room has been our everything, kitchen, lounge, cinema room and party space," the vendor shares. "It's where we've laughed, cooked, hosted and made memories."

Entertain, Relax, and Reconnect

TOTAL: 193 m2 GROUND FLOOR: 100 m2, FIRST FLOOR: 93 m2 EXCLUDED AREAS: GARAGE: 16 m2, FIREPLACE: 1 m2