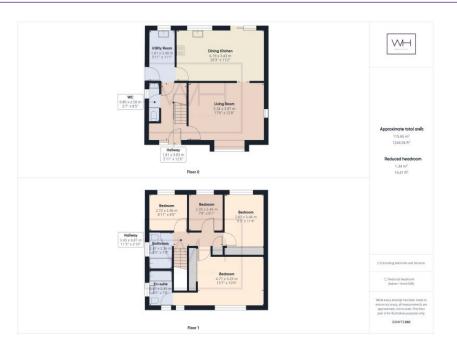

On the ground floor, you'll discover a well-equipped kitchen come dining room with French doors leading to the private enclosed rear garden. There is also a versatile utility room for your various needs, a homely generous sized living room donned with a cosy fireplace, along with a practical WC for guests which leads from the hallway.

Make your way up to the first floor and be greeted by 4 well-proportioned bedrooms that can serve multiple purposes. The 4 elegantly sized bedrooms offer ample privacy and a restful retreat for everyone in the family, the master also benefiting from an en-suite. This efficiently spaced out and meticulously designed property ensures that every corner is well-utilised to exude comfort and convenience, truly making it a dream come true for its future owners. Experience an enriched lifestyle in this charming property that harmoniously marries refined aesthetics with functional living.