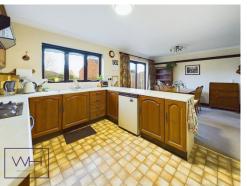

On the ground floor, you'll discover a well-equipped kitchen come dining room with French doors leading to the private enclosed rear garden. There is also a versatile utility room for your various needs, a homely generous sized living room donned with a cosy fireplace, along with a practical WC for guests which leads from the hallway.