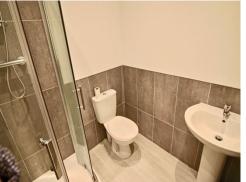

The Bedroom is a light airy double room, with plenty of natural light from the windows. It has space for a King sized bed and all necessary wardrobe furniture.

The Bathroom comprises of a contemporary shower, with glass screen, a hand basin and low closet w.c. Grey tiles partially adorn the walls, with modern tile effect vinyl covering the floor.