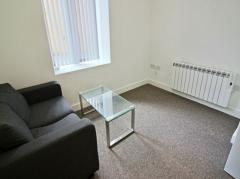

The lounge is spacious and enjoys a good deal of light from the large traditional window. The Dining Area to the rear of this spacious room can happily accommodate a small dining table and chairs, a great space in which to entertain. The Hallway has a built in cupboard, which is great for storage.