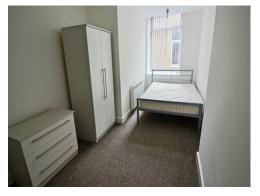

The Bedroom is a light airy double room, with plenty of natural light from the windows. It has space for a King sized bed and all necessary wardrobe furniture.

The Bathroom comprises of a contemporary shower, with glass screen, a hand basin and low closet w.c. Grey tiles partially adorn the walls, with modern tile effect vinyl covering the floor.