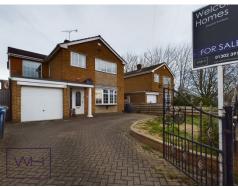

This idyllic home comprises private off-street parking with a driveway and single garage. The rear garden is completely enclosed, providing privacy and security for those with young children or pets. There is also plenty of space for an outdoor table and chair set, with the garden itself being spacious and well-maintained.