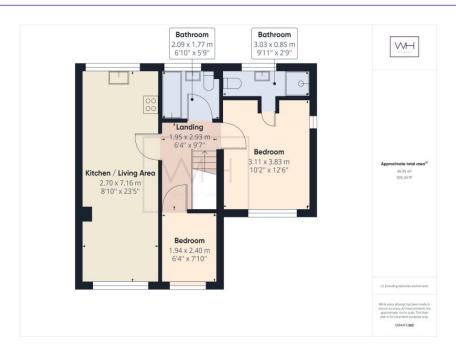

## 20 Halmshaw Terrace, DN5 0BD £79,950 OffersInRegionOf

**Tenure Leasehold** 

- Spacious apartment
- Situated in a quiet culde-sac
- Enclosed rear garden
- Great Investment Opportunity

- En Suite
- No Chain

This contemporary first floor apartment situated on a quiet cul-de-sac in Bentley boasts an en suite bedroom as well as family bathroom, off street parking and its own private garden. An excellent investment opportunity or first time buyer purchase, the apartment is within walking distance to Bentley Rail Station, as well as many shops and excellent schools. The property briefly comprises an open plan lounge and contemporary kitchen, two great sized bedrooms and a family bathroom. Call Welcome Homes to book a viewing