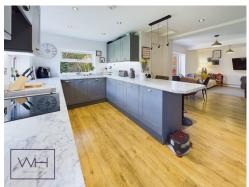

A family home with an absolute wow factor, this extended property is nestled into the corner of a quiet cul-de-sac and enjoys a huge corner plot with expansive garden. Much improved by the current vendors, the extension has been redesigned to cater to a modern lifestyle with open plan kitchen diner and a second reception room ideal for children. Contemporary throughout the property is move-in ready and also has that all important downstairs WC. The lounge to the front of the property is tastefully decorated in neutral tones with a wonderful feature fireplace. There are double doors leading from the lounge to the open plan dining kitchen that also has French doors out onto the patio. The generous entrance hall has stairs ascending to the first floor with three great sized bedroms and a beautifully modern family bathroom. Both double bedrooms have built in wardrobes and the bathroom has been replaced in recent years to create a stylish and inviting space.