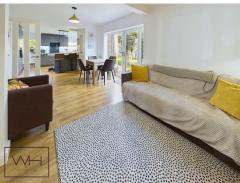

A family home with an absolute wow factor, this extended property is nestled into the corner of a quiet cul-de-sac and enjoys a huge corner plot with expansive garden. Much improved by the current vendors, the extension has been redesigned to cater to a modern lifestyle with open plan kitchen diner and a second reception room ideal for children. Contemporary throughout the property is move-in ready and also has that all important downstairs WC. The lounge to the front of the property is tastefully decorated in neutral tones with a wonderful feature fireplace. There are double doors leading from the lounge to the open plan dining kitchen that also has French doors out onto the patio. The generous entrance hall has stairs ascending to the first floor with three great sized bedroms and a beautifully modern family bathroom. Both double bedrooms have built in wardrobes and the bathroom has been replaced in recent years to create a stylish and inviting space.