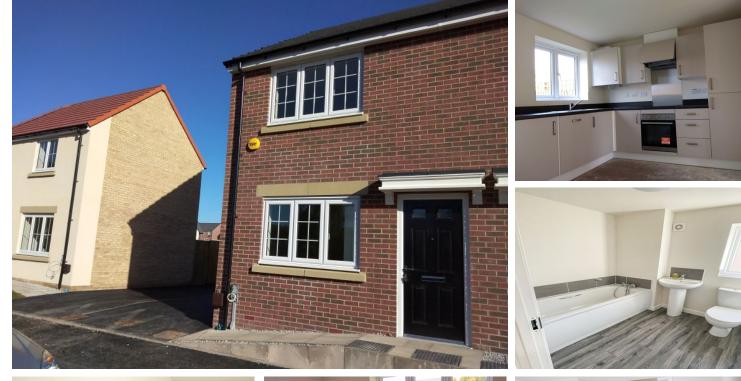

## Starting Price: £125,000 For Sale by Modern Auction – T & C's apply

This immaculate nearly new property enjoys a beautiful spot overlooking woodland, outside the house windows you will benefit from a guaranteed view of trees and greenery - Free and without service costs, no labour and benefits from 7.5 years remaining new build warranty. Finished with tasteful decoration, fixtures and fittings and new flooring throughout the property requires no further investment or renovation and has a great amount of space on offer. There is a modest entrance hall as you walk through the front door and the lounge is to the right hand side with new carpets and fresh decoration. The contemporary rear facing kitchen diner has integrated appliances and high gloss wall and base units. The property also boasts a downstairs WC, a definite must for families. Upstairs there are two double bedrooms and the family bathroom with bath and shower. The rear garden has a paved patio and lawned area and is relatively low maintenance and perfect for families and entertaining. There are also 2 parking spaces. The locality is a big selling point for the property, offering beautiful walks close by and great views from the property. There are good schools nearby as well as a whole host of amenities and the proeprty is also only a short drive to the A1 Motorway. The property has a sitting tenant at present that is returning over a 6% yield. Internal viewing is highly recommended, call Welcome Homes to arrange a viewing.