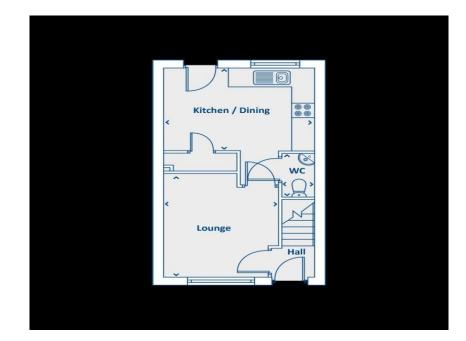

## Starting Price: £125,000 For Sale by Modern Auction – T & C's apply

This immaculate nearly new property enjoys a beautiful spot overlooking woodland, outside the house windows you will benefit from a guaranteed view of trees and greenery - Free and without service costs, no labour and benefits from 7.5 years remaining new build warranty. Finished with tasteful decoration, fixtures and fittings and new flooring throughout the property requires no further investment or renovation and has a great amount of space on offer. There is a modest entrance hall as you walk through the front door and the lounge is to the right hand side with new carpets and fresh decoration. The contemporary rear facing kitchen diner has integrated appliances and high gloss wall and base units. The property also boasts a downstairs WC, a definite must for families. Upstairs there are two double bedrooms and the family bathroom with bath and shower. The rear garden has a paved patio and lawned area and is relatively low maintenance and perfect for families and entertaining. There are also 2 parking spaces. The locality is a big selling point for the property, offering beautiful walks close by and great views from the property. There are good schools nearby as well as a whole host of amenities and the proeprty is also only a short drive to the A1 Motorway. The property has a sitting tenant at present that is returning over a 6% yield. Internal viewing is highly recommended, call Welcome Homes to arrange a viewing.