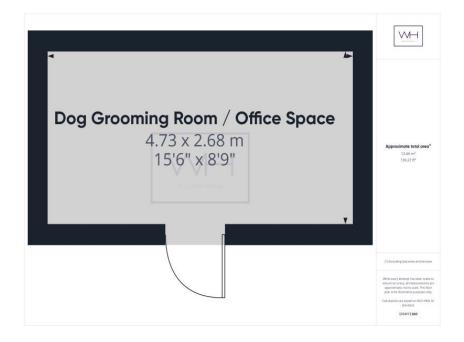

## **Key Features:**

Spacious Living: 1,600+ sq. ft. of beautifully designed living space

Private & Tranquil: Secluded garden with panoramic views and off-road parking for multiple vehicles

Versatile Office Space: Newly converted, private office with separate access