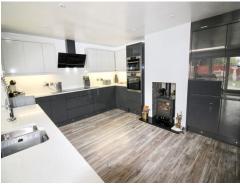

Impressive Kitchen/Diner: Open-plan layout with bi-fold doors, perfect for indoor-outdoor living High-End Finishes: Multi-fuel stove, quartz worktops, oak doors, and designer fixtures throughout Ground Floor:

Reception Room: Bright and inviting, with a stunning multi-fuel stove that adds warmth and character.

Kitchen/Diner: Nearly 7 meters long, this expansive space is ideal for family meals and entertaining. Featuring a large island, floor-to-ceiling units, quartz worktops, high-end appliances, and a lantern roof that fills the space with natural light. Bi-fold doors lead seamlessly to the private garden.