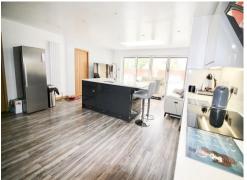

Impressive Kitchen/Diner: Open-plan layout with bi-fold doors, perfect for indoor-outdoor living High-End Finishes: Multi-fuel stove, quartz worktops, oak doors, and designer fixtures throughout Ground Floor:

Reception Room: Bright and inviting, with a stunning multi-fuel stove that adds warmth and character.

Kitchen/Diner: Nearly 7 meters long, this expansive space is ideal for family meals and entertaining. Featuring a large island, floor-to-ceiling units, quartz worktops, high-end appliances, and a lantern roof that fills the space with natural light. Bi-fold doors lead seamlessly to the private garden.